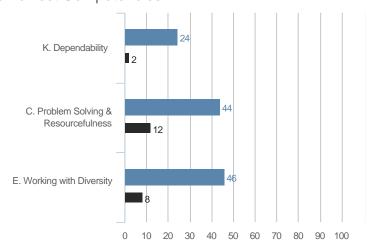

# Individual Feedback Charts **Aspiring to Leadership**

Sample Professional

April 2018 TruScore





### **Highest and Lowest**

#### 3 Highest Competencies



#### 3 Lowest Competencies



### 5 Highest Questions





### 3 Highest Competencies



#### 3 Lowest Competencies



#### 5 Highest Questions





### 3 Highest Competencies



#### 3 Lowest Competencies



#### 5 Highest Questions





### 3 Highest Competencies



#### 3 Lowest Competencies



#### 5 Highest Questions





#### 3 Highest Competencies



#### 3 Lowest Competencies



#### 5 Highest Questions





# **Blind Spot Analysis**











### **Overall Scores**



© TruScore. All Rights Reserved. Sample Professional - April 2018

#### I. GOALS

### A. Commitment to Goals

#### **Overall Scores**



#### **Question Scores**

13. Understands his or her role and responsibilities

| Raw Avg | SD   | NA | 1 | 2 | 3 | 4 | 5 | 6 | 7 |
|---------|------|----|---|---|---|---|---|---|---|
| 5.67    | 1.53 | .  |   |   |   | 1 |   | 1 | 1 |
| 5.33    | 1.53 | .  |   |   |   | 1 | 1 |   | 1 |
| 6.00    |      |    |   |   |   |   |   | 1 |   |
| 3.00    |      | .  |   |   | 1 |   |   |   |   |
| 7.00    |      |    |   |   |   |   |   |   | 1 |

20. Understands how the daily ta