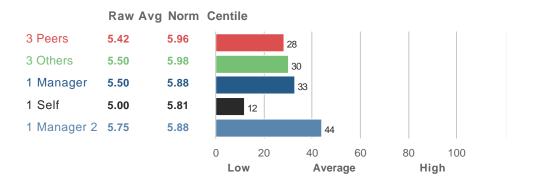

--|------|----|---|---|---|---|---|---|---|
| 4.67    | 1.53 |    |   |   | 1 |   | 1 | 1 |   |
| 4.67    | 0.58 |    |   |   |   | 1 | 2 | . |   |
| 5.00    |      |    |   |   |   |   | 1 |   |   |
| 6.00    |      |    |   |   |   |   |   | 1 |   |
| 6.00    |      |    |   |   |   |   |   | 1 |   |

23. Reports situations that need attention

| Raw Avg | SD   | NA | 1 | 2 | 3 | 4 | 5 | 6 | 7 |
|---------|------|----|---|---|---|---|---|---|---|
| 6.67    | 0.58 |    |   |   |   |   |   | 1 | 2 |
| 5.33    | 1.15 |    |   |   |   | 1 |   | 2 |   |
| 5.00    |      |    |   |   |   |   | 1 |   |   |
| 7.00    |      |    |   |   |   |   |   |   | 1 |
| 5.00    |      |    |   |   |   |   | 1 |   |   |

#### II. INITIATIVE

# C. Problem Solving & Resourcefulness

#### **Overall Scores**



#### **Question Scores**

10. Contributes ideas which are sound and practical

| Raw Avg | SD   | NA | 1 | 2 | 3 | 4 | 5 | 6 | 7 |
|---------|------|----|---|---|---|---|---|---|---|
| 5.00    | 1.73 | .  |   |   | 1 |   |   | 2 |   |
| 5.33    | 1.53 |    |   |   |   | 1 | 1 |   | 1 |
| 5.00    |      |    |   |   |   |   | 1 |   |   |
| 4.00    |      |    |   |   |   | 1 |   |   |   |
| 6.00    |      |    |   |   |   |   |   | 1 |   |

32. Makes key technical/functional contributions to the team

| Raw Avg | SD   | NA | 1 | 2 | 3 | 4 | 5 | 6 | 7 |
|---------|------|----|---|---|---|---|---|---|---|
| 5.67    | 0.58 |    |   |   |   |   | 1 | 2 |   |
| 4.33    | 0.58 |    |   |   |   | 2 | 1 |   |   |
| 6.00    |      |    |   |   |   |   |   | 1 |   |
| 5.00    |      |    |   |   |