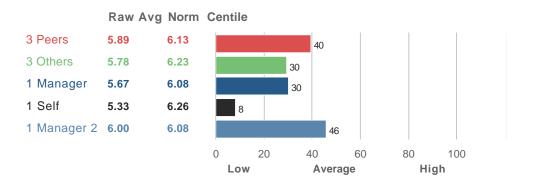

| 7.00    |      |    |   |   |   |   |   |   | 1 |
| 41. Encourages team members to cooperate with each | Raw Avg | SD   | NA | 1 | 2 | 3 | 4 | 5 | 6 | 7 |
| other                                              | 4.33    | 1.53 |    |   |   | 1 | 1 |   | 1 |   |
|                                                    | 5.00    | 1.00 |    |   |   |   | 1 | 1 | 1 |   |
|                                                    | 5.00    |      |    |   |   |   |   | 1 |   |   |
|                                                    | 4.00    |      |    |   |   |   | 1 |   |   |   |
|                                                    | 7.00    |      |    |   |   |   |   |   |   | 1 |

#### III. TEAMWORK

# **E.** Working with Diversity

#### **Overall Scores**



#### **Question Scores**

2. Treats people fairly

| Raw Avg | SD   | NA | 1 | 2 | 3 | 4 | 5 | 6 | 7 |
|---------|------|----|---|---|---|---|---|---|---|
| 6.00    | 1.00 |    |   |   |   |   | 1 | 1 | 1 |
| 6.33    | 0.58 |    |   |   |   |   |   | 2 | 1 |
| 6.00    |      |    |   |   |   |   |   | 1 |   |
| 6.00    |      |    |   |   |   |   |   | 1 |   |
| 7.00    |      |    |   |   |   |   |   |   | 1 |

26. Values the experiences and contributions of others

| Raw Avg | SD   | NA | 1 | 2 | 3 | 4 | 5 | 6 | 7 |
|---------|------|----|---|---|---|---|---|---|---|
| 4.67    | 2.31 |    |   | 1 |   |   |   | 2 |   |
| 4.67    | 1.15 |    |   |   |   | 2 |   | 1 |   |
| 6.00    |      |    |   |   |   |   |   | 1 |   |
| 5.00    |      |    |   |   |   |   | 1 | . |   |
| 6.00    |