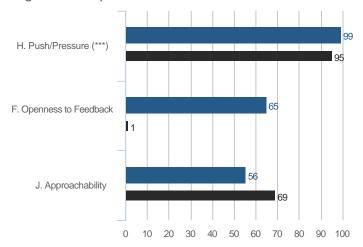

# Individual Feedback Charts **Aspiring to Leadership**

Sample Professional

April 2018 TruScore





### **Highest and Lowest**

#### 3 Highest Competencies



#### 3 Lowest Competencies



### 5 Highest Questions





### 3 Highest Competencies



#### 3 Lowest Competencies



#### 5 Highest Questions





### 3 Highest Competencies



#### 3 Lowest Competencies



#### 5 Highest Questions





### 3 Highest Competencies



#### 3 Lowest Competencies



#### 5 Highest Questions





#### 3 Highest Competencies



#### 3 Lowest Competencies



#### 5 Highest Questions





# **Blind Spot Analysis**











### **Overall Scores**



© TruScore. All Rights Reserved. Sample Professional - April 2018

#### I. GOALS

### A. Commitment to Goals

#### **Overall Scores**



#### **Question Scores**

13. Understands his or her role and responsibilities

| Raw Avg | SD   | NA | 1 | 2 | 3 | 4 | 5 | 6 | 7 |
|---------|------|----|---|---|---|---|---|---|---|
| 5.67    | 1.53 | .  |   |   |   | 1 |   | 1 | 1 |
| 5.33    | 1.53 | .  |   |   |   | 1 | 1 |   | 1 |
| 6.00    |      |    |   |   |   |   |   | 1 |   |
| 3.00    |