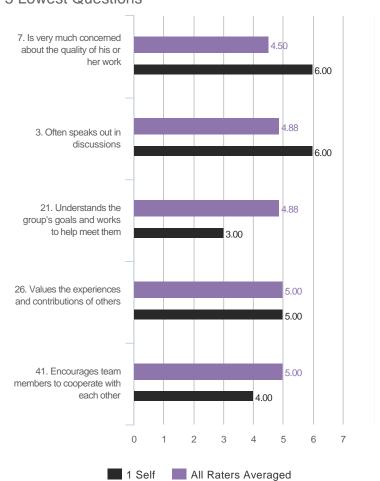

# Individual Feedback Charts **Aspiring to Leadership**

Sample Professional

April 2018 TruScore





### **Highest and Lowest**

#### 3 Highest Competencies



#### 3 Lowest Competencies



### 5 Highest Questions





### 3 Highest Competencies



#### 3 Lowest Competencies



#### 5 Highest Questions





### 3 Highest Competencies



#### 3 Lowest Competencies



#### 5 Highest Questions





### 3 Highest Competencies



#### 3 Lowest Competencies



#### 5 Highest Questions





#### 3 Highest Competencies



#### 3 Lowest Competencies



#### 5 Highest Questions





# **Blind Spot Analysis**











### **Overall Scores**



© TruScore. All Rights Reserved. Sample Professional - April 2018

#### I. GOALS

### A. Commitment to Goals

#### **Overall Scores**



#### **Question Scores**

13. Understands his or her role and responsibilities

| Raw Avg | SD   | NA | 1 | 2 | 3 | 4 | 5 | 6 | 7 |
|---------|------|----|---|---|---|---|---|---|---|
| 5.67    | 1.53 | .  |   |   |   | 1 |   | 1 | 1 |
| 5.33    | 1.53 | .  |   |   |   | 1 | 1 |   | 1 |
| 6.00    |      |    |   |   |   |   |   | 1 |   |
| 3.00    |      | .  |   |   | 1 |   |   |   |   |
| 7.00    |      |    |   |   |   |   |   |   | 1 |

20. Understands how the daily tasks relate to the organization's goals

| Raw Avg | SD   | NA | 1 | 2 | 3 | 4 | 5 | 6 | 7 |
|---------|------|----|---|--