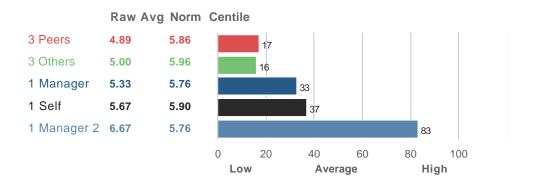

------|----|---|---|---|---|---|---|---|
| 5.67    | 1.53 | .  |   |   |   | 1 |   | 1 | 1 |
| 6.50    | 0.71 | 1  |   |   |   |   |   | 1 | 1 |
| 5.00    |      | .  |   |   |   |   | 1 |   |   |
| 5.00    |      |    |   |   |   |   | 1 |   |   |
| 6.00    |      |    |   |   |   |   |   | 1 |   |

40. Knows how to get things done or figures out how to do them  $\,$ 

| Raw Avg | SD   | NA | 1 | 2 | 3 | 4 | 5 | 6 | 7 |
|---------|------|----|---|---|---|---|---|---|---|
| 5.33    | 1.53 |    |   |   |   | 1 | 1 |   | 1 |
| 6.00    | 1.00 |    |   |   |   |   | 1 | 1 | 1 |
| 6.00    |      |    |   |   |   |   |   | 1 |   |
| 6.00    |      |    |   |   |   |   |   | 1 |   |
| 5.00    |      |    |   |   |   |   | 1 |   |   |

#### III. TEAMWORK

### D. Teamwork

#### **Overall Scores**



#### **Question Scores**

| 24. Willingly helps other people                   | Raw Avg | SD   | NA | 1 | 2 | 3 | 4 | 5 | 6 | 7 |
|----------------------------------------------------|---------|------|----|---|---|---|---|---|---|---|
|                                                    | 6.00    | 1.00 |    |   |   |   |   | 1 | 1 | 1 |
|                                                    | 4.67    | 2.31 |    |   | 1 |   |   |   | 2 |   |
|                                                    | 6.00    |      |    |   |   |   |   |   | 1 |   |
|                                                    | 6.00    |      |    |   |   |   |   |   | 1 |   |
|                                                    | 6.00    |      |    |   |   |   |   |   | 1 |   |
| 28. Cooperates effectively with oth