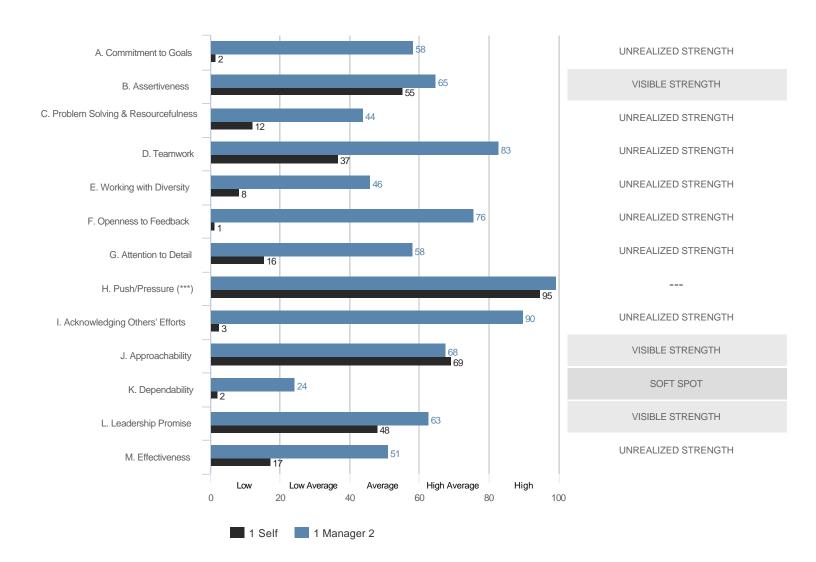

# Individual Feedback Charts **Aspiring to Leadership**

Sample Professional

April 2018 TruScore





### **Highest and Lowest**

#### 3 Highest Competencies



#### 3 Lowest Competencies



### 5 Highest Questions





### 3 Highest Competencies



#### 3 Lowest Competencies



#### 5 Highest Questions





### 3 Highest Competencies



#### 3 Lowest Competencies



#### 5 Highest Questions





### 3 Highest Competencies



#### 3 Lowest Competencies



#### 5 Highest Questions





#### 3 Highest Competencies



#### 3 Lowest Competencies



#### 5 Highest Questions





# **Blind Spot Analysis**











### **Overall Scores**



© TruScore. All Rights Reserved. Sample Professional - April 2018

#### I. GOALS

### A. Commitment to Goals

#### **Overall Scores**



#### **Question Scores**

13. Understands his or her role and responsibilities

| Raw Avg | SD   | NA | 1 | 2 | 3 | 4 | 5 | 6 | 7 |
|---------|------|----|---|---|---|---|---|---|---|
| 5.67    | 1.53 | .  |   |   |   | 1 |   | 1 | 1 |
| 5.33    | 1.53 | .  |   |   |   | 1 | 1 |   | 1 |
| 6.00    |      |    |   |   |   |   |   | 1 |   |
| 3.00    |      | .  |   |   | 1 |   |   |   |   |
| 7.00    |      |    |   |   |   |   |   |   | 1 |

20. Understands how the daily tasks relate to the organization's goals

| Raw Avg | SD   | NA | 1 | 2 | 3 | 4 | 5 | 6 | 7 |
|---------|------|----|---|---|---|---|---|---|---|
| 6.00    |