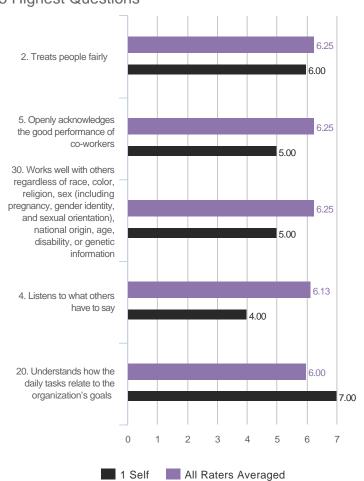

# Individual Feedback Charts **Aspiring to Leadership**

Sample Professional

April 2018 TruScore





### **Highest and Lowest**

#### 3 Highest Competencies



#### 3 Lowest Competencies



### 5 Highest Questions





### 3 Highest Competencies



#### 3 Lowest Competencies



#### 5 Highest Questions





### 3 Highest Competencies



#### 3 Lowest Competencies



#### 5 Highest Questions





### 3 Highest Competencies



#### 3 Lowest Competencies



#### 5 Highest Questions





#### 3 Highest Competencies



#### 3 Lowest Competencies



#### 5 Highest Questions





# **Blind Spot Analysis**











### **Overall Scores**



© TruScore. All Rights Reserved. Sample Professional - April 2018

#### I. GOALS

### A. Commitment to Goals

#### **Overall Scores**



#### **Question Scores**

13. Understands his or her role and responsibilities

| Raw Avg | SD   | NA | 1 | 2 | 3 | 4 | 5 | 6 | 7 |
|---------|------|----|---|---|---|---|---|---|---|
| 5.67    | 1.53 | .  |   |   |   | 1 |   | 1 | 1 |
| 5.33    | 1.53 | .  |   |   |   | 1 | 1 |   | 1 |
| 6.00    |      |    |   |   |   |   |   | 1 |   |
| 3.00    |      | .  |   |   | 1 |   |   |   |   |
| 7.00    |      |    |   |   |   |   |   |   | 1 |

20. Understands how the daily tasks relate to the organization's goals

| Raw Avg | SD   | NA | 1 | 2 | 3 | 4 | 5 | 6 | 7 |
|---------|------|----|---|