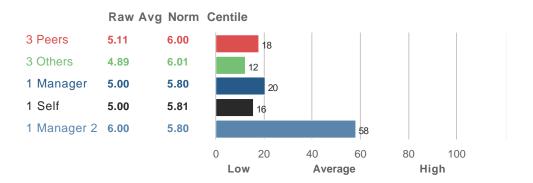

1 |
| 6.00    |      |    |   |   |   |   |   | 1 |   |
| 3.00    |      |    |   |   | 1 |   |   |   |   |
| 6.00    |      |    |   |   |   |   |   | 1 |   |

31. Responds positively to suggestions on ways to improve



38. Welcomes co-workers' ideas even if they differ from his or hers

| Raw Avg  | SD   | NA  | 1 | 2 | 3 | 4 | 5 | 6 | 7 |
|----------|------|-----|---|---|---|---|---|---|---|
| itaw Avg | SD   | IVA |   | _ | 3 | - | 3 | U | , |
| 5.00     | 1.00 |     |   |   |   | 1 | 1 | 1 |   |
| 5.00     | 1.00 |     |   |   |   | 1 | 1 | 1 |   |
| 6.00     |      |     |   |   |   |   |   | 1 |   |
| 5.00     |      |     |   |   |   |   | 1 |   |   |
| 7.00     |      |     |   |   |   |   |   |   | 1 |

#### V. SELF-CONTROL

### G. Attention to Detail

#### **Overall Scores**



#### **Question Scores**

7. Is very much concerned about the quality of his or her work

| Raw Avg | SD   | NA | 1 | 2 | 3 | 4 | 5 | 6 | 7 |
|---------|------|----|---|---|---|---|---|---|---|
| 5.33    | 1.15 |    |   |   |   | 1 |   | 2 |   |
| 3.33    | 2.08 |    | 1 |   |   | 1 | 1 |   |   |
| 5.00    |      |    |   |   |   |   | 1 |   |   |
| 6.00    |      |    |   |   |   |   |   | 1 |   |
| 5.00    |      |    |   |   |   |   | 1 |   |   |

42. Documents the important details of the work

| Raw Avg | SD   | NA | 1 | 2 | 3 | 4 | 5 | 6 | 7 |
|---------|------|----|---|---|---|---|---|---|---|
| 5.33    | 1.53 | .  |   |   |   | 1 | 1 |   | 1 |
| 5.67    | 0.58 | .  |   |   |   |   | 1 | 2 |   |
| 5.00    |      | .  |   |   |   |   | 1 |   |   |
| 3.00    |      | .  |   |   | 1