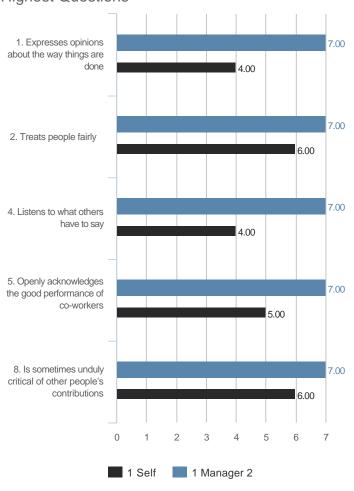

# Individual Feedback Charts **Aspiring to Leadership**

Sample Professional

April 2018 TruScore





### **Highest and Lowest**

#### 3 Highest Competencies



#### 3 Lowest Competencies



### 5 Highest Questions





### 3 Highest Competencies



#### 3 Lowest Competencies



#### 5 Highest Questions





### 3 Highest Competencies



#### 3 Lowest Competencies



#### 5 Highest Questions





### 3 Highest Competencies



#### 3 Lowest Competencies



#### 5 Highest Questions





#### 3 Highest Competencies



#### 3 Lowest Competencies



#### 5 Highest Questions





# **Blind Spot Analysis**











### **Overall Scores**



© TruScore. All Rights Reserved. Sample Professional - April 2018

#### I. GOALS

### A. Commitment to Goals

#### **Overall Scores**



#### **Question Scores**

13. Understands his or her role and responsibilities

| Raw Avg | SD   | NA | 1 | 2 | 3 | 4 | 5 | 6 | 7 |
|---------|------|----|---|---|---|---|---|---|---|
| 5.67    | 1.53 | .  |   |   |   | 1 |   | 1 | 1 |
| 5.33    | 1.53 | .  |   |   |   | 1 | 1 |   | 1 |
| 6.00    |      |    |   |   |   |   |   | 1 |   |
| 3.00    |      | .  |   |   | 1 |   |   |   |   |
| 7.00    |      |    |   |   |   |   |   |   | 1 |

20. Understands how the daily tasks relate to the organizati