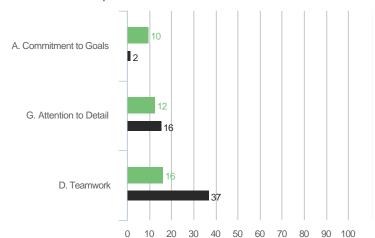

# Individual Feedback Charts **Aspiring to Leadership**

Sample Professional

April 2018 TruScore





### **Highest and Lowest**

#### 3 Highest Competencies



#### 3 Lowest Competencies



### 5 Highest Questions





### 3 Highest Competencies



#### 3 Lowest Competencies



#### 5 Highest Questions





### 3 Highest Competencies



#### 3 Lowest Competencies



#### 5 Highest Questions





### 3 Highest Competencies



#### 3 Lowest Competencies



#### 5 Highest Questions





#### 3 Highest Competencies



#### 3 Lowest Competencies



#### 5 Highest Questions





# **Blind Spot Analysis**











### **Overall Scores**



© TruScore. All Rights Reserved. Sample Professional - April 2018

#### I. GOALS

### A. Commitment to Goals

#### **Overall Scores**



#### **Question Scores**

13. Understands his or her role and responsibilities

| Raw Avg | SD   | NA | 1 | 2 | 3 | 4 | 5 | 6 | 7 |
|---------|------|----|---|---|---|---|---|---|---|
| 5.67    | 1.53 | .  |   |   |   | 1 |   | 1 | 1 |
| 5.33    | 1.53 | .  |   |   |   | 1 | 1 |   | 1 |
| 6.00