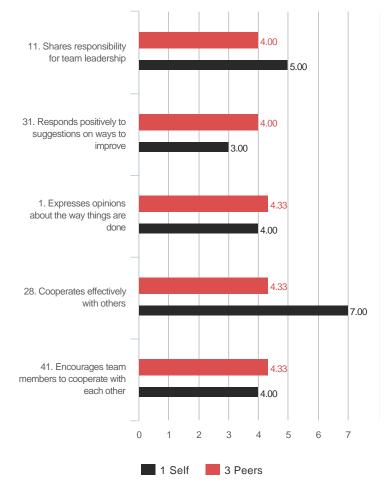

### 3 Highest Competencies

#### 3 Lowest Competencies

#### **Question Scores**

1. Expresses opinions about the way things are done

| Raw Avg | SD   | NA | 1 | 2 | 3 | 4 | 5 | 6 | 7 |
|---------|------|----|---|---|---|---|---|---|---|
| 4.33    | 2.52 | .  |   | 1 |   | 1 |   |   | 1 |
| 6.00    |      | 1  |   |   |   |   |   | 2 |   |
| 6.00    |      |    |   |   |   |   |   | 1 |   |
| 4.00    |      |    |   |   |   | 1 |   |   |   |
| 7.00    |      |    |   |   |   |   |   |   | 1 |

#### **Question Scores**

| 24. Willingly helps other people                   | Raw Avg | SD   | NA | 1 | 2 | 3 | 4 | 5 | 6 | 7 |
|----------------------------------------------------|---------|------|----|---|---|---|---|---|---|---|
|                                                    | 6.00    | 1.00 |    |   |   |   |   | 1 | 1 | 1 |
|                                                    | 4.67    | 2.31 |    |   | 1 |   |   |   | 2 |   |
|                                                    | 6.00    |      |    |   |   |   |   |   | 1 |   |
|                                                    | 6.00    |      |    |   |   |   |   |   | 1 |   |
|                                                    | 6.00    |      |    |   |   |   |   |   | 1 |   |
| 28. Cooperates effectively with others             | Raw Avg | SD   | NA | 1 | 2 | 3 | 4 | 5 | 6 | 7 |
|                                                    | 4.33    | 3.06 |    | 1 |   |   |   | 1 |   | 1 |
|                                                    | 5.33    | 0.58 |    |   |   |   |   | 2 | 1 |   |
|                                                    | 5.00    |      |    |   |   |   |   | 1 |   |   |
|                                                    | 7.00    |      |    |   |   |   |   |   |   | 1 |
|                                                    | 7.00    |      |    |   |   |   |   |   |   | 1 |
| 41. Encourages team members to cooperate with each | Raw Avg | SD   | NA | 1 | 2 | 3 | 4 | 5 | 6 | 7 |
| other                                              | 4.33    | 1.53 |    |   |   | 1 | 1 |   | 1 |   |
|                                                    | 5.00    | 1.00 |    |   |   |   | 1 | 1 | 1 |   |
|                                                    | 5.00    |      |    |   |   |   |   | 1 |   |   |
|                                                    | 4.00    |      |    |   |   |   | 1 |   |   |   |
|                                                    | 7.00    |      |    |   |   |   |   |   |   | 1 |

31. Responds positively to suggestions on ways to improve

38. Welcomes co-workers' ideas even if they differ from his or hers

| Raw Avg  | SD   | NA  | 1 | 2 | 3 | 4 | 5 | 6 | 7 |
|----------|------|-----|---|---|---|---|---|---|---|
| itaw Avg | SD   | IVA |   | _ | 3 | - | 3 | U | , |
| 5.00     | 1.00 |     |   |   |   | 1 | 1 | 1 |   |
| 5.00     | 1.00 |     |   |   |   | 1 | 1 | 1 |   |
| 6.00     |      |     |   |   |   |   |   | 1 |   |
| 5.00     |      |     |   |   |   |   | 1 |   |   |
| 7.00     |      |     |   |   |   |   |   |   | 1 |