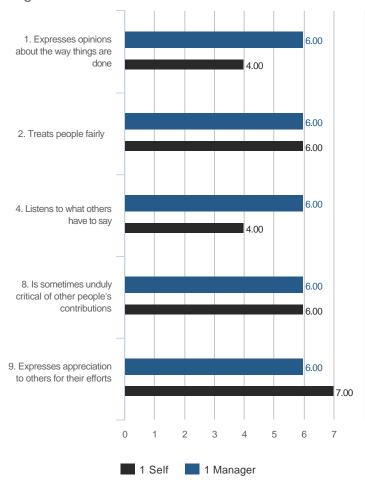

# Individual Feedback Charts **Aspiring to Leadership**

Sample Professional

April 2018 TruScore





### **Highest and Lowest**

#### 3 Highest Competencies



#### 3 Lowest Competencies



### 5 Highest Questions





### 3 Highest Competencies



#### 3 Lowest Competencies



#### 5 Highest Questions





### 3 Highest Competencies



#### 3 Lowest Competencies



#### 5 Highest Questions





### 3 Highest Competencies



#### 3 Lowest Competencies



#### 5 Highest Questions





#### 3 Highest Competencies



#### 3 Lowest Competencies



#### 5 Highest Questions





# **Blind Spot Analysis**











### **Overall Scores**



© TruScore. All Rights Reserved. Sample Professional - April 2018

#### I. GOALS

### A. Commitment to Goals

#### **Overall Scores**



#### **Question Scores**

13. Understands his or her role and responsibilities

| Raw Avg | SD   | NA | 1 | 2 | 3 | 4 | 5 | 6 | 7 |
|---------|------|----|---|---|---|---|---|---|---|
| 5.67    | 1.53 | .  |   |   |   | 1 |   | 1 | 1 |
| 5.33    | 1.53 | .  |   |   |   | 1 | 1 |   | 1 |
| 6.00    |      |    |   |   |   |   |   | 1 |   |
| 3.00    |      | .  |   |   | 1 |   |   |   |   |
| 7.00    |      |    |