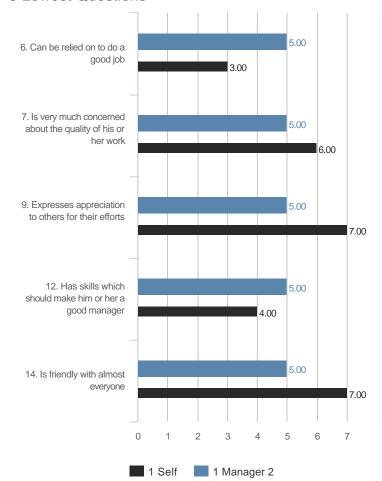

# Individual Feedback Charts **Aspiring to Leadership**

Sample Professional

April 2018 TruScore





### **Highest and Lowest**

#### 3 Highest Competencies



#### 3 Lowest Competencies



### 5 Highest Questions





### 3 Highest Competencies



#### 3 Lowest Competencies



#### 5 Highest Questions





### 3 Highest Competencies



#### 3 Lowest Competencies



#### 5 Highest Questions





### 3 Highest Competencies



#### 3 Lowest Competencies



#### 5 Highest Questions





#### 3 Highest Competencies



#### 3 Lowest Competencies



#### 5 Highest Questions





# **Blind Spot Analysis**











### **Overall Scores**



© TruScore. All Rights Reserved. Sample Professional - April 2018

#### I. GOALS

### A. Commitment to Goals

#### **Overall Scores**



#### **Question Scores**

13. Understands his or her role and responsibilities

| Raw Avg | SD   | NA | 1 | 2 | 3 | 4 | 5 | 6 | 7 |
|---------|------|----|---|---|---|---|---|---|---|
| 5.67    | 1.53 | .  |   |   |   | 1 |   | 1 | 1 |
| 5.33    | 1.53 | .  |   |   |   | 1 | 1 |   | 1 |
| 6.00    |      |    |   |   |   |   |   | 1 |   |
| 3.00    |      | .  |   |   | 1 |   |   |   |   |
| 7.00    |      |    |   |   |   |   |   |   | 1 |

20. Understands how the daily tasks relate to the organization