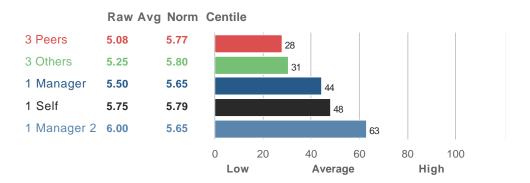

| 6 | 7 |
|---------|------|----|---|---|---|---|---|---|---|
| 5.33    | 2.08 |    |   |   | 1 |   |   | 1 | 1 |
| 5.67    | 0.58 |    |   |   |   |   | 1 | 2 |   |
| 5.00    |      |    |   |   |   |   | 1 |   |   |
| 5.00    |      |    |   |   |   |   | 1 |   |   |
| 5.00    |      |    |   |   |   |   | 1 |   |   |

45. Can be depended on to fulfill commitments

| Raw Avg | SD   | NA | 1 | 2 | 3 | 4 | 5 | 6 | 7 |
|---------|------|----|---|---|---|---|---|---|---|
| 5.67    | 1.53 |    |   |   |   | 1 |   | 1 | 1 |
| 5.33    | 1.15 |    |   |   |   | 1 |   | 2 |   |
| 5.00    |      |    |   |   |   |   | 1 |   |   |
| 6.00    |      | .  |   |   |   |   |   | 1 |   |
| 6.00    |      | .  |   |   |   |   |   | 1 |   |

#### OUTCOMES

# L. Leadership Promise

#### **Overall Scores**



#### **Question Scores**

| 11. Shares responsibility for team leadership             | Raw Avg | SD   | NA  | 1   | 2 | 3 | 4 | 5   | 6 | 7 |
|-----------------------------------------------------------|---------|------|-----|-----|---|---|---|-----|---|---|
|                                                           | 4.00    | 3.00 |     | 1   |   |   | 1 |     |   | 1 |
|                                                           | 6.00    | 1.00 |     |     |   |   |   | 1   | 1 | 1 |
|                                                           | 5.00    |      |     |     |   |   |   | 1   |   |   |
|                                                           | 5.00    |      |     |     |   |   |   | 1   |   |   |
|                                                           | 7.00