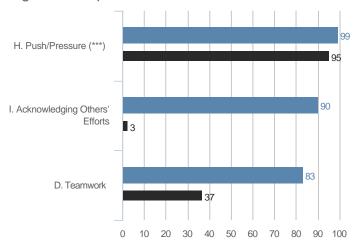

# Individual Feedback Charts **Aspiring to Leadership**

Sample Professional

April 2018 TruScore





### **Highest and Lowest**

#### 3 Highest Competencies



#### 3 Lowest Competencies



### 5 Highest Questions





### 3 Highest Competencies



#### 3 Lowest Competencies



#### 5 Highest Questions





### 3 Highest Competencies



#### 3 Lowest Competencies



#### 5 Highest Questions





### 3 Highest Competencies



#### 3 Lowest Competencies



#### 5 Highest Questions





#### 3 Highest Competencies



#### 3 Lowest Competencies



#### 5 Highest Questions





# **Blind Spot Analysis**











### **Overall Scores**



© TruScore. All Rights Reserved. Sample Professional - April 2018

#### I. GOALS

### A. Commitment to Goals

#### **Overall Scores**



#### **Question Scores**

13. Understands his or her role and responsibilities

| Raw Avg | SD   | NA | 1 | 2 | 3 | 4 | 5 | 6 | 7 |
|---------|------|----|---|---|---|---|---|---|---|
| 5.67    | 1.53 | .  |   |   |   | 1 |   | 1 | 1 |
| 5.33    | 1.53 | .  |   |   |   | 1 | 1 |   | 1 |
| 6.00    |      |    |   |   |   |   |   | 1 |   |
| 3.00    |      | .  |   |   | 1 |   |   |   |   |
| 7.00    |      |    |   |   |   |   |   |   | 1 |

20