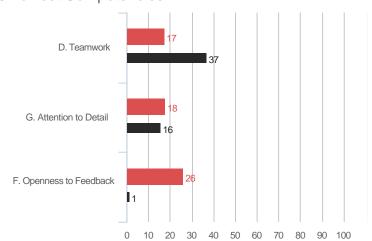

# Individual Feedback Charts **Aspiring to Leadership**

Sample Professional

April 2018 TruScore





### **Highest and Lowest**

#### 3 Highest Competencies



#### 3 Lowest Competencies



### 5 Highest Questions





### 3 Highest Competencies



#### 3 Lowest Competencies



#### 5 Highest Questions





### 3 Highest Competencies



#### 3 Lowest Competencies



#### 5 Highest Questions





### 3 Highest Competencies



#### 3 Lowest Competencies



#### 5 Highest Questions





#### 3 Highest Competencies



#### 3 Lowest Competencies



#### 5 Highest Questions





# **Blind Spot Analysis**











### **Overall Scores**



© TruScore. All Rights Reserved. Sample Professional - April 2018

#### I. GOALS

### A. Commitment to Goals

#### **Overall Scores**



#### **Question Scores**

13. Understands his or her role and responsibilities

| Raw Avg | SD   | NA | 1 | 2 | 3 | 4 | 5 | 6 | 7 |
|---------|------|----|---|---|---|---|---|---|---|
| 5.67    | 1.53 | .  |