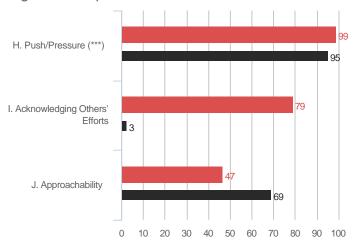

# H. Push/Pressure (\*\*\*)

# I. Acknowledging Others' Efforts

# J. Approachability