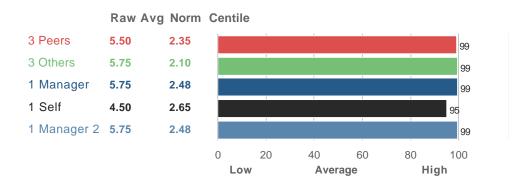

----|----|---|---|---|---|---|---|---|
| 5.33    | 1.53 | .  |   |   |   | 1 | 1 |   | 1 |
| 5.67    | 0.58 | .  |   |   |   |   | 1 | 2 |   |
| 5.00    |      | .  |   |   |   |   | 1 |   |   |
| 3.00    |      | .  |   |   | 1 |   |   |   |   |
| 6.00    |      | .  |   |   |   |   |   | 1 |   |

44. Attends to all the important details when doing a job

| Raw Avg | SD   | NA | 1 | 2 | 3 | 4 | 5 | 6 | 7 |
|---------|------|----|---|---|---|---|---|---|---|
| 4.67    | 1.53 | .  |   |   | 1 |   | 1 | 1 |   |
| 5.67    | 1.53 | .  |   |   |   | 1 |   | 1 | 1 |
| 5.00    |      | .  |   |   |   |   | 1 |   |   |
| 6.00    |      | .  |   |   |   |   |   | 1 |   |
| 7.00    |      | .  |   |   |   |   |   |   | 1 |

#### V. SELF-CONTROL

# H. Push/Pressure (\*\*\*)

#### **Overall Scores**



#### **Question Scores**

| Is sometimes unduly critical of other people's contributions | Raw Avg | SD   | NA | 1 | 2 | 3 | 4 | 5 | 6 | 7 |
|--------------------------------------------------------------|---------|------|----|---|---|---|---|---|---|---|
| Contributions                                                | 5.33    | 2.89 |    |   | 1 |   |   |   |   | 2 |
|                                                              | 6.00    |      |    |   |   |   |   |   | 3 |   |
|                                                              | 6.00    |      |    |   |   |   |   |   | 1 |   |
|                                                              | 6.00    |      |    |   |   |   |   |   | 1 |   |
|                                                              | 7.00    |      |