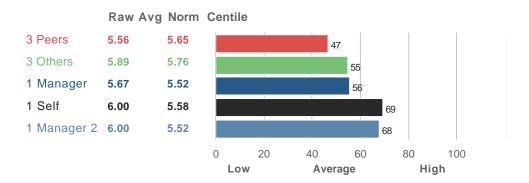

|---------|------|----|---|---|---|---|---|---|---|
| 6.33    | 0.58 | .  |   |   |   |   |   | 2 | 1 |
| 5.33    | 0.58 | .  |   |   |   |   | 2 | 1 |   |
| 5.00    |      | .  |   |   |   |   | 1 |   |   |
| 3.00    |      | .  |   |   | 1 |   |   |   |   |
| 7.00    |      | .  |   |   |   |   |   |   | 1 |

22. Gives people credit and praise for their contributions

| Raw Avg | SD   | NA | 1 | 2 | 3 | 4 | 5 | 6 | 7 |
|---------|------|----|---|---|---|---|---|---|---|
| 6.67    | 0.58 | .  |   |   |   |   |   | 1 | 2 |
| 5.33    | 1.15 | .  |   |   |   | 1 |   | 2 |   |
| 5.00    |      | .  |   |   |   |   | 1 |   |   |
| 4.00    |      |    |   |   |   | 1 |   |   |   |
| 6.00    |      |    |   |   |   |   |   | 1 |   |

#### OUTCOMES

# J. Approachability

#### **Overall Scores**



#### **Question Scores**

4. Listens to what others have to say

| Raw Avg | SD   | NA | 1 | 2 | 3 | 4 | 5 | 6 | 7 |
|---------|------|----|---|---|---|---|---|---|---|
| 5.67    | 1.15 | .  |   |   |   |   | 2 |   | 1 |
| 6.33    | 0.58 | .  |   |   |   |   |   | 2 | 1 |
| 6.00    |      | .  |   |   |   |   |   | 1 |   |
| 4.00    |      | .  |   |   |   | 1 |   |   |   |
| 7.00    |      | .  |   |   |   |   |   |   | 1 |

14. Is friendly with almost everyone

| Raw Avg | SD   | NA | 1 | 2 | 3 | 4 | 5 | 6 | 7 |
|---------|------|----|---|---|---|---|---|---|---|
| 5.67    | 2.31 |    |   |   | 1 |   |   |   | 2 |
| 5.67    | 1.53 |    |   |   |   | 1 |   | 1 | 1 |
| 5.00    |      |    |   |   |   |   | 1 |   |   |
| 7.00    |      |    |   |   |   |   |   |   | 1 |
| 5.00    |      |