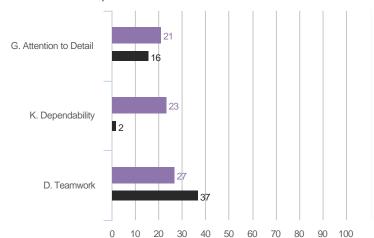

# Individual Feedback Charts **Aspiring to Leadership**

Sample Professional

April 2018 TruScore





### **Highest and Lowest**

#### 3 Highest Competencies



#### 3 Lowest Competencies



### 5 Highest Questions





### 3 Highest Competencies



#### 3 Lowest Competencies



#### 5 Highest Questions





### 3 Highest Competencies



#### 3 Lowest Competencies



#### 5 Highest Questions





### 3 Highest Competencies



#### 3 Lowest Competencies



#### 5 Highest Questions





#### 3 Highest Competencies



#### 3 Lowest Competencies



#### 5 Highest Questions





# **Blind Spot Analysis**











### **Overall Scores**



© TruScore. All Rights Reserved. Sample Professional - April 2018

#### I. GOALS

### A. Commitment to Goals

#### **Overall Scores**



#### **Question Scores**

13. Understands his or her role and responsibilities

| Raw Avg | SD   | NA | 1 | 2 | 3 | 4 | 5 | 6 | 7 |
|---------|------|----|---|---|---|---|---|---|---|
| 5.67    | 1.53 | .  |   |   |   | 1 |   | 1 | 1 |
| 5.33    | 1.53 | .  |   |   |   | 1 | 1 |   | 1 |
| 6.00    |      |    |   |   |   |   |   | 1 |   |
| 3.00    |      | .  |   |   | 1 |   |   |   |   |
| 7.00    |      |    |   |   |   |   |   |   | 1 |

20. Understands how the daily tasks relate to the organization's goals

| Raw Avg | SD   | NA | 1 | 2 | 3 | 4 | 5 | 6 | 7 |