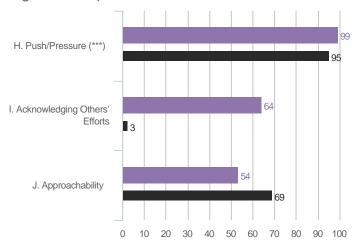

# Individual Feedback Charts **Aspiring to Leadership**

Sample Professional

April 2018 TruScore





### **Highest and Lowest**

#### 3 Highest Competencies



#### 3 Lowest Competencies



### 5 Highest Questions





### 3 Highest Competencies



#### 3 Lowest Competencies



#### 5 Highest Questions





### 3 Highest Competencies



#### 3 Lowest Competencies



#### 5 Highest Questions





### 3 Highest Competencies



#### 3 Lowest Competencies



#### 5 Highest Questions





#### 3 Highest Competencies



#### 3 Lowest Competencies



#### 5 Highest Questions





# **Blind Spot Analysis**











### **Overall Scores**



© TruScore. All Rights Reserved. Sample Professional - April 2018

#### I. GOALS

### A. Commitment to Goals

#### **Overall Scores**



#### **Question Scores**

13. Understands his or her role and responsibilities

| Raw Avg | SD   | NA | 1 | 2 | 3 | 4 | 5 | 6 | 7 |
|---------|------|----|---|---|---|---|---|---|---|
| 5.67    | 1.53 | .  |   |   |   | 1 |   | 1 | 1 |
| 5.33    | 1.53 | .  |   |   |   | 1 | 1 |   | 1 |
| 6.00    |      |    |   |   |   |   |   | 1 |   |
| 3.00    |      | .  |   |   | 1 |   |   |   |   |
| 7.00    |      |    |   |   |   |   |   |   | 1 |

20. Understands how the daily tasks relate to the organization's goals

| Raw Avg | SD   | NA