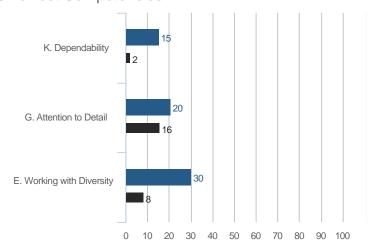

# Individual Feedback Charts **Aspiring to Leadership**

Sample Professional

April 2018 TruScore





### **Highest and Lowest**

#### 3 Highest Competencies



#### 3 Lowest Competencies



### 5 Highest Questions





### 3 Highest Competencies



#### 3 Lowest Competencies



#### 5 Highest Questions





### 3 Highest Competencies



#### 3 Lowest Competencies



#### 5 Highest Questions





### 3 Highest Competencies



#### 3 Lowest Competencies



#### 5 Highest Questions





#### 3 Highest Competencies



#### 3 Lowest Competencies



#### 5 Highest Questions





# **Blind Spot Analysis**











### **Overall Scores**



© TruScore. All Rights Reserved. Sample Professional - April 2018

#### I. GOALS

### A. Commitment to Goals

#### **Overall Scores**



#### **Question Scores**

13. Understands his or her role and responsibilities

| Raw Avg | SD   | NA | 1 | 2 | 3 | 4 | 5 | 6 | 7 |
|---------|------|----|---|---|---|---|---|---|---|
| 5.67    | 1.53 | .  |   |   |   | 1 |   | 1 | 1 |
| 5.33    | 1.53 | .  |   |   |   | 1 | 1 |   | 1 |
| 6.00    |      |    |   |   |   |   |   | 1 |   |
| 3.00    |      | .  |   |   | 1 |   |   |   |