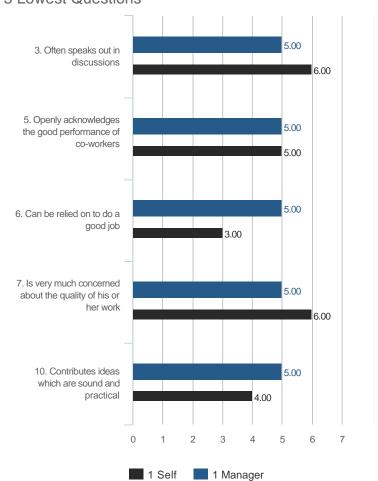

# Individual Feedback Charts **Aspiring to Leadership**

Sample Professional

April 2018 TruScore





### **Highest and Lowest**

#### 3 Highest Competencies



#### 3 Lowest Competencies



### 5 Highest Questions





### 3 Highest Competencies



#### 3 Lowest Competencies



#### 5 Highest Questions





### 3 Highest Competencies



#### 3 Lowest Competencies



#### 5 Highest Questions





### 3 Highest Competencies



#### 3 Lowest Competencies



#### 5 Highest Questions





#### 3 Highest Competencies



#### 3 Lowest Competencies



#### 5 Highest Questions





# **Blind Spot Analysis**











### **Overall Scores**



© TruScore. All Rights Reserved. Sample Professional - April 2018

#### I. GOALS

### A. Commitment to Goals

#### **Overall Scores**



#### **Question Scores**

13. Understands his or her role and responsibilities

| Raw Avg | SD   | NA | 1 | 2 | 3 | 4 | 5 | 6 | 7 |
|---------|------|----|---|---|---|---|---|---|---|
| 5.67    | 1.53 | .  |   |   |   | 1 |   | 1 | 1 |
| 5.33    | 1.53 | .  |   |   |   | 1 | 1 |   | 1 |
| 6.00    |      |    |   |   |   |   |   | 1 |   |
| 3.00    |      | .  |   |   | 1 |   |   |   |   |
| 7.00    |      |    |