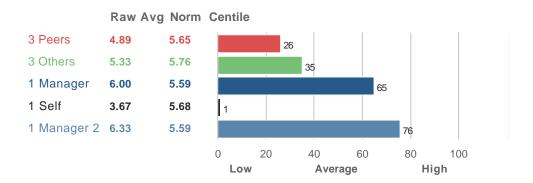

|   |
| 6.00    |      |    |   |   |   |   |   | 1 |   |
| 5.00    |      |    |   |   |   |   | 1 | . |   |
| 6.00    |      |    |   |   |   |   |   | 1 |   |

30. Works well with others regardless of race, color, religion, sex (including pregnancy, gender identity, and sexual orientation), national origin, age, disability, or genetic information

| Raw Avg | SD   | NA | 1 | 2 | 3 | 4 | 5 | 6 | 7 |
|---------|------|----|---|---|---|---|---|---|---|
| 7.00    |      | .  |   | . |   |   |   |   | 3 |
| 6.33    | 0.58 | .  |   | . |   |   |   | 2 | 1 |
| 5.00    |      |    |   |   |   |   | 1 |   |   |
| 5.00    |      | .  |   | . |   |   | 1 |   |   |
| 5.00    |      |    |   |   |   |   | 1 |   |   |

#### IV. PERSONAL AWARENESS

# F. Openness to Feedback

#### **Overall Scores**



#### **Question Scores**

25. Is open to feedback and uses it to improve

| Raw Avg | SD   | NA | 1 | 2 | 3 | 4 | 5 | 6 | 7 |
|---------|------|----|---|---|---|---|---|---|---|
| 5.67    | 0.58 | .  |   |   |   |   | 1 | 2 |   |
| 5.33    | 1.53 | .  |   |   |   | 1 | 1 |   | 1 |
| 6.00    |      |    |   |   |   |   |   | 1 |   |
| 3.00    |      |    |   |   | 1 |   |   |   |   |
| 6.00    |      |    |   |   |   |   |   | 1 |   |

31. Responds positively to suggestions on ways to improve



38. Welcomes co-workers' ideas even if they differ from his or hers

| Raw Avg  | SD   | NA  | 1 | 2 | 3 | 4 | 5 | 6 | 7 |
|----------|------|-----|---|---|---|---|---|---|---|
| itaw Avg | SD   | IVA |   | _ | 3 | - | 3 | U | , |
| 5.00     | 1.00 |     |   |   |   | 1 | 1 | 1 |   |
| 5.00     |