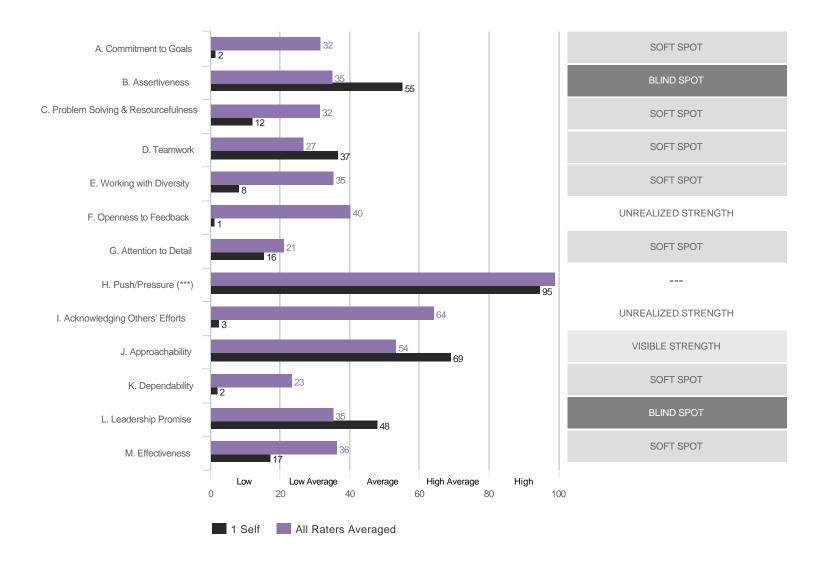

# Individual Feedback Charts **Aspiring to Leadership**

Sample Professional

April 2018 TruScore





### **Highest and Lowest**

#### 3 Highest Competencies



#### 3 Lowest Competencies



### 5 Highest Questions





### 3 Highest Competencies



#### 3 Lowest Competencies



#### 5 Highest Questions





### 3 Highest Competencies



#### 3 Lowest Competencies



#### 5 Highest Questions





### 3 Highest Competencies



#### 3 Lowest Competencies



#### 5 Highest Questions





#### 3 Highest Competencies



#### 3 Lowest Competencies



#### 5 Highest Questions





# **Blind Spot Analysis**











### **Overall Scores**



© TruScore. All Rights Reserved. Sample Professional - April 2018

#### I. GOALS

### A. Commitment to Goals

#### **Overall Scores**



#### **Question Scores**

13. Understands his or her role and responsibilities

| Raw Avg | SD   | NA | 1 | 2 | 3 | 4 | 5 | 6 | 7 |
|---------|------|----|---|---|---|---|---|---|---|
| 5.67    | 1.53 | .  |   |   |   | 1 |   | 1 | 1 |
| 5.33    | 1.53 | .  |   |   |   | 1 | 1 |   | 1 |
| 6.00    |      |    |   |   |   |   |   | 1 |   |
| 3.00    |      | .  |   |   | 1 |   |   |   |   |
| 7.00    |      |    |   |   |   |   |   |   | 1 |

20. Understands how the daily tasks relate to the organization's goals

| Raw Avg | SD   | NA | 1 | 2 | 3 | 4 | 5 | 6 | 7 |
|---------|------|----|---|---|---|---|---|---|---|
| 6.00    | 1.