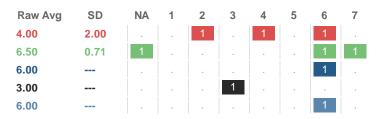

#### **Question Scores**

13. Understands his or her role and responsibilities

| Raw Avg | SD   | NA | 1 | 2 | 3 | 4 | 5 | 6 | 7 |
|---------|------|----|---|---|---|---|---|---|---|
| 5.67    | 1.53 | .  |   |   |   | 1 |   | 1 | 1 |
| 5.33    | 1.53 | .  |   |   |   | 1 | 1 |   | 1 |
| 6.00    |      |    |   |   |   |   |   | 1 |   |
| 3.00    |      | .  |   |   | 1 |   |   |   |   |
| 7.00    |      |    |   |   |   |   |   |   | 1 |