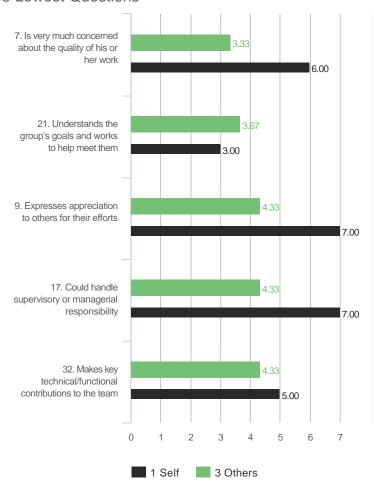

# Individual Feedback Charts **Aspiring to Leadership**

Sample Professional

April 2018 TruScore





### **Highest and Lowest**

#### 3 Highest Competencies



#### 3 Lowest Competencies



### 5 Highest Questions





### 3 Highest Competencies



#### 3 Lowest Competencies



#### 5 Highest Questions





### 3 Highest Competencies



#### 3 Lowest Competencies



#### 5 Highest Questions





### 3 Highest Competencies



#### 3 Lowest Competencies



#### 5 Highest Questions





#### 3 Highest Competencies



#### 3 Lowest Competencies



#### 5 Highest Questions





# **Blind Spot Analysis**











### **Overall Scores**



© TruScore. All Rights Reserved. Sample Professional - April 2018

#### I. GOALS

### A. Commitment to Goals

#### **Overall Scores**



#### **Question Scores**

13. Understands his or her role and responsibilities

| Raw Avg | SD   | NA | 1 | 2 | 3 | 4 | 5 | 6 | 7 |
|---------|------|----|---|---|---|---|---|---|---|
| 5.67    | 1.53 | .  |   |   |   | 1 |   | 1 | 1 |
| 5.33    | 1.53 | .  |   |   |   | 1 | 1 |   | 1 |
| 6.00    |      |    |   |   |   |   |