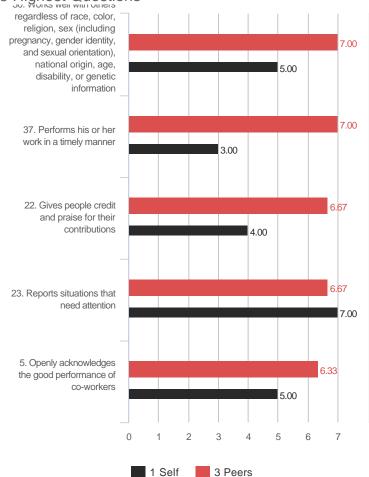

30. Works well with others regardless of race, color, religion, sex (including pregnancy, gender identity, and sexual orientation), national origin, age, disability, or genetic information

| Raw Avg | SD   | NA | 1 | 2 | 3 | 4 | 5 | 6 | 7 |
|---------|------|----|---|---|---|---|---|---|---|
| 7.00    |      | .  |   | . |   |   |   |   | 3 |
| 6.33    | 0.58 | .  |   | . |   |   |   | 2 | 1 |
| 5.00    |      |    |   |   |   |   | 1 |   |   |
| 5.00    |      | .  |   | . |   |   | 1 |   |   |
| 5.00    |      |    |   |   |   |   | 1 |   |   |

37. Performs his or her work in a timely manner

| Raw Avg | SD   | NA | 1 | 2 | 3 | 4 | 5 | 6 | 7 |
|---------|------|----|---|---|---|---|---|---|---|
| 7.00    |      | .  |   |   |   |   |   |   | 3 |
| 5.33    | 1.15 | .  |   |   |   | 1 |   | 2 |   |
| 5.00    |      | .  |   |   |   |   | 1 |   |   |
| 3.00    |      | .  |   |   | 1 |   |   |   |   |
| 5.00    |      |    |   |   |   |   | 1 |   |   |

22. Gives people credit and praise for their contributions

| Raw Avg | SD   | NA | 1 | 2 | 3 | 4 | 5 | 6 | 7 |
|---------|------|----|---|---|---|---|---|---|---|
| 6.67    | 0.58 | .  |   |   |   |   |   | 1 | 2 |
| 5.33    | 1.15 | .  |   |   |   | 1 |   | 2 |   |
| 5.00    |      | .  |   |   |   |   | 1 |   |   |
| 4.00    |      |    |   |   |   | 1 |   |   |   |
| 6.00    |      |    |   |   |   |   |   | 1 |   |

23. Reports situations that need attention

| Raw Avg | SD   | NA | 1 | 2 | 3 | 4 | 5 | 6 | 7 |
|---------|------|----|---|---|---|---|---|---|---|
| 6.67    | 0.58 |    |   |   |   |   |   | 1 | 2 |
| 5.33    | 1.15 |    |   |   |   | 1 |   | 2 |   |
| 5.00    |      |    |   |   |   |   | 1 |   |   |
| 7.00    |      |    |   |   |   |   |   |   | 1 |
| 5.00    |      |    |   |   |   |   | 1 |   |   |

#### **Question Scores**

5. Openly acknowledges the good performance of co-workers

| Raw Avg | SD   | NA | 1 | 2 | 3 | 4 | 5 | 6 | 7 |
|---------|------|----|---|---|---|---|---|---|---|
| 6.33    | 0.58 |    |   |   |   |   | . | 2 | 1 |
| 6.33    | 0.58 |    |   |   |   |   | . | 2 | 1 |
| 5.00    |      |    |   |   |   |   | 1 |   |   |
| 5.00    |      |    |   |   |   |   | 1 |   |   |
| 7.00    |      |    |   |   |   |   | . |   | 1 |